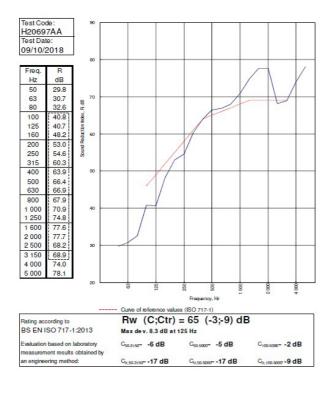

## System Performance Breakdown

Fire Resistance: BS476 Part 22:1987: Test Ref & Date or Applied Ref & Report: Max Height: Thickness: Duty Grade: BS 5234: Part 2:1992: Sound Insulation:

120/120 Minutes (Integrity/Insulation). BMT/FEP/F14077 - BRE Report P102396-1011B Refer to Speedline Specification Clause 200 mm. (At Base Track, Excluding Finishes) Severe - Annexes A-F 65 RwdB, -9CtrDate Tested or Assessed Against - TWI50-K-59(50)(200)